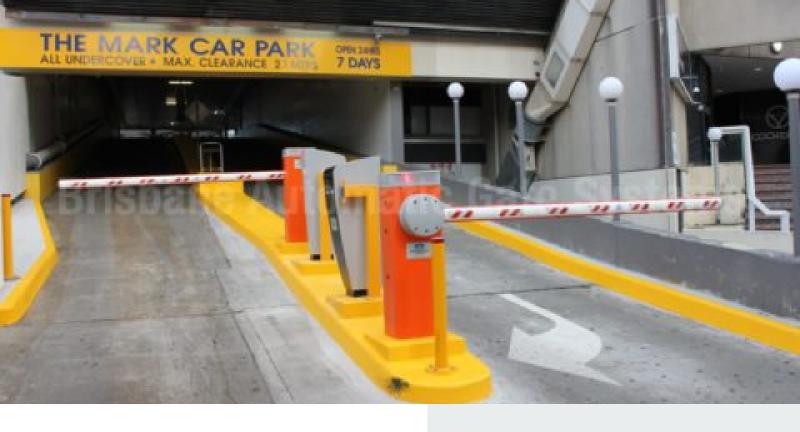

# THE MARK CARPARK

he Mark Car Park is situated in Orchid Ave, Surfers Paradise and is the most well positioned car park on all of the Gold Coast.

The system is configured for casual parkers and monthly access card users.

The fully automated car park system consists of one entry lane, one exit lane and one cash and credit card payment machines on each of the four levels.

The system has the addition of the VoIP based intercom for assistance at either ticket entry dispenser, exit ticket machine or any of the payment machines

#### **Devices:**

Amano XP 2800 Entry Ticket Dispenser

Amano XP 6700 Exit Machine

4 – Amano XP 7900 Payment Machines

2- NICE MBAR5 Boom / Barrier Gate