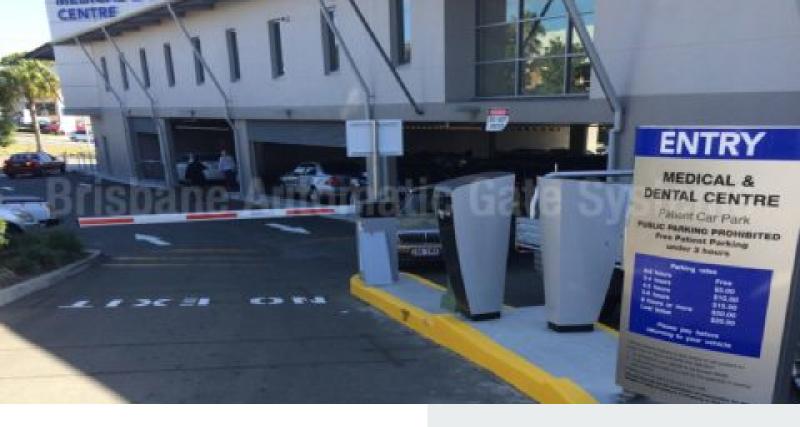

## **SOUTHPORT CARPARK**

The Primary Medical & Dental Centre, Southport is a fully functioning medical centre offering not only medical but also dental. There is a pharmacy on site to create a 'one stop shop'.

The system is configured for centre users to access the area and park. The visitors will take a ticket upon entry and either pay at 'pay machine' by cash or credit card, credit card on exit. If the visitors stay for between 0-3 hours parking is free. Payment is required for times above 3 hours shown below in increments.

The car park system consists of one entry lane one exit lanes and one payment machine.

The system has the addition of the VoIP based intercom for assistance at either ticket entry dispenser, exit ticket machine or payment machine.